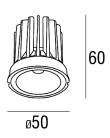

## LL-010-40-40

4000°K / Ra90

CHROMACITY TOLERANCE (MacAdam Step): <3

EMISSION: 40° / Symmetric Round

REMOTE CONTROL GEAR

IP20

POWER: 9W

CURRENT: 500mA

**DELIVERED LUMENS: 1010lm** 

SERVICE MAINTENANCE: L90 >61,000 HRS

The latest generation Hero ECO has been engineered to achieve the highest performance possible, with improved light quality CRI>90, while still meeting the requirements for budget conscious projects. With a delivered light output of up to 1010 lumens from only 9 watts lamp power (11w including driver), the Hero ECO delivers outstanding performance and value. Hero Eco downlights are rated IC-4. The IC-4 rating means that when installed in the ceiling Hero Eco downlights can be abutted and or directly covered by a maximum of 240mm of insulation safely.