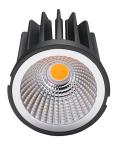

**DELIVERED LUMENS: 1010lm** 

SERVICE MAINTENANCE: L90 >61,000 HRS

The latest generation Hero ECO has been engineered to achieve the highest performance possible, with improved light quality CRI>90, while still meeting the requirements for budget conscious projects. With a delivered light output of up to 1010 lumens from only 9 watts lamp power (11w including driver), the Hero ECO delivers outstanding performance and value. Hero Eco downlights are rated IC-4. The IC-4 rating means that when installed in the ceiling Hero Eco downlights can be abutted and or directly covered by a maximum of 240mm of insulation safely.